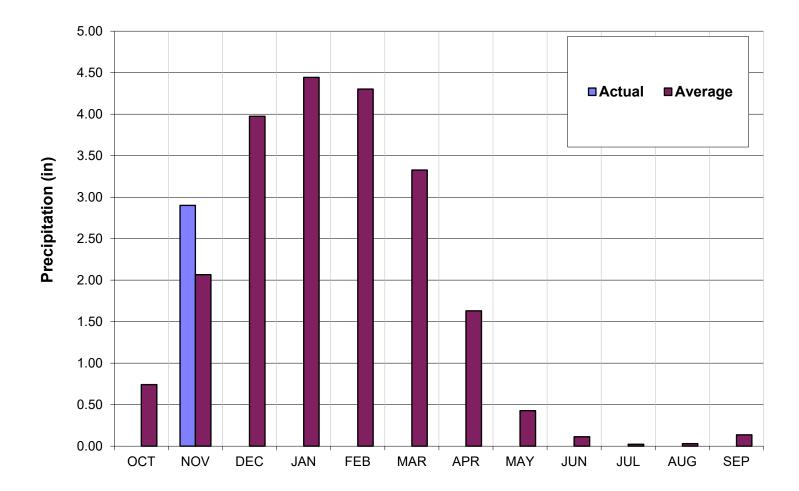

|                 |                 |           |       |
| Aug-25  |                          |          |          |                  |                 |                 |           |       |
| Sep-25  |                          |          |          |                  |                 |                 |           |       |
| Total   | 678                      | 0        | 18       | 293              | 0               | 555             | 42        | 1,585 |
| WY 2024 | 457                      | 0        | 13       | 516              | 0               | 559             | 19        | 1,565 |

1. This table is produced as a proxy for customer demand.

2. Numbers are provisional and are subject to correction.



## Monthly Recorded Rainfall at San Clemente Rain Gage: Water Year 2025









## Estimated Unimpaired Carmel River Flow at Sleepy Hollow Weir: Water Year 2025