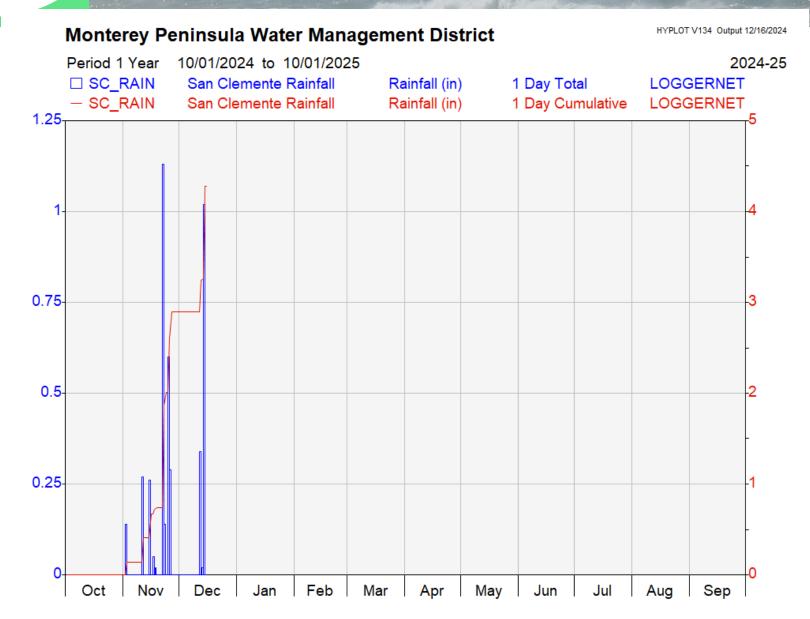

|                 |                 |           |       |
| Aug-25  |                          |          |          |                  |                 |                 |           |       |
| Sep-25  |                          |          |          |                  |                 |                 |           |       |
| Total   | 678                      | 0        | 18       | 293              | 0               | 555             | 42        | 1,585 |
| WY 2024 | 457                      | 0        | 13       | 516              | 0               | 559             | 19        | 1,565 |

1. This table is produced as a proxy for customer demand.

2. Numbers are provisional and are subject to correction.



## Monthly Recorded Rainfall at San Clemente Rain Gage: Water Year 2025









## Estimated Unimpaired Carmel River Flow at Sleepy Hollow Weir: Water Year 2025