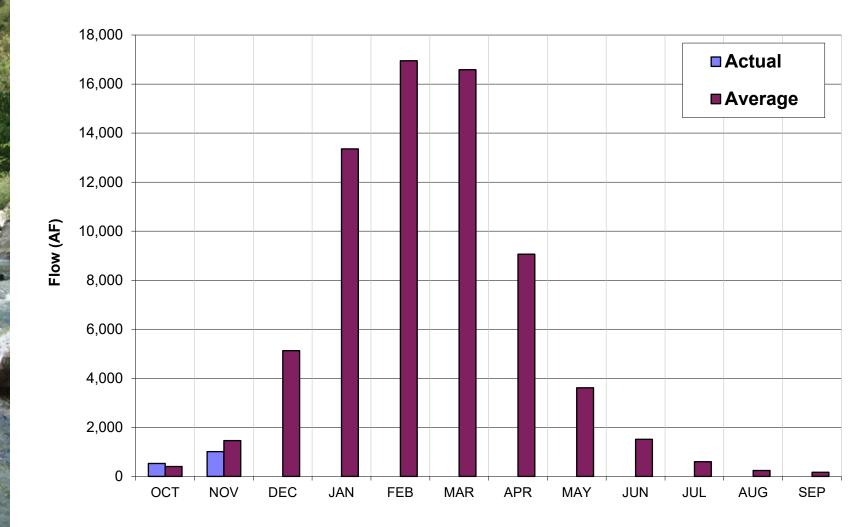

## Estimated Unimpaired Carmel River Flow at Sleepy Hollow Weir: Water Year 2025