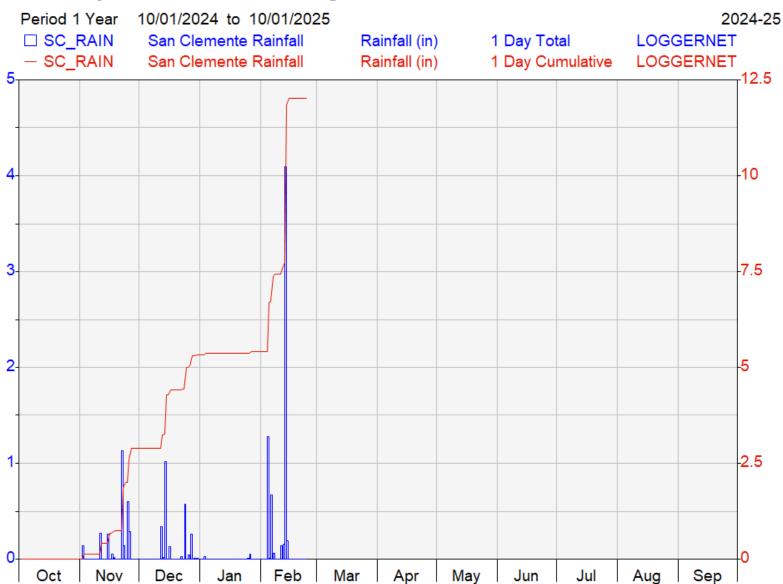

|                  |                 |                 |           |       |
| Sep-25  |                          |          |          |                  |                 |                 |           |       |
| Total   | 1,191                    | 0        | 31       | 542              | 0               | 1,075           | 74        | 2,913 |
| WY 2024 | 914                      | 23       | 23       | 594              | 0               | 1,222           | 36        | 2,812 |

<sup>1.</sup> This table is produced as a proxy for customer demand.

<sup>2.</sup> Numbers are provisional and are subject to correction.



# Monthly Recorded Rainfall at San Clemente Rain Gage: Water Year 2025





#### **Monterey Peninsula Water Management District**

HYPLOT V134 Output 02/24/2025





#### Estimated Unimpaired Carmel River Flow at Sleepy Hollow Weir: Water Year 2025





#### **ASR Injection Summary WY 2025**