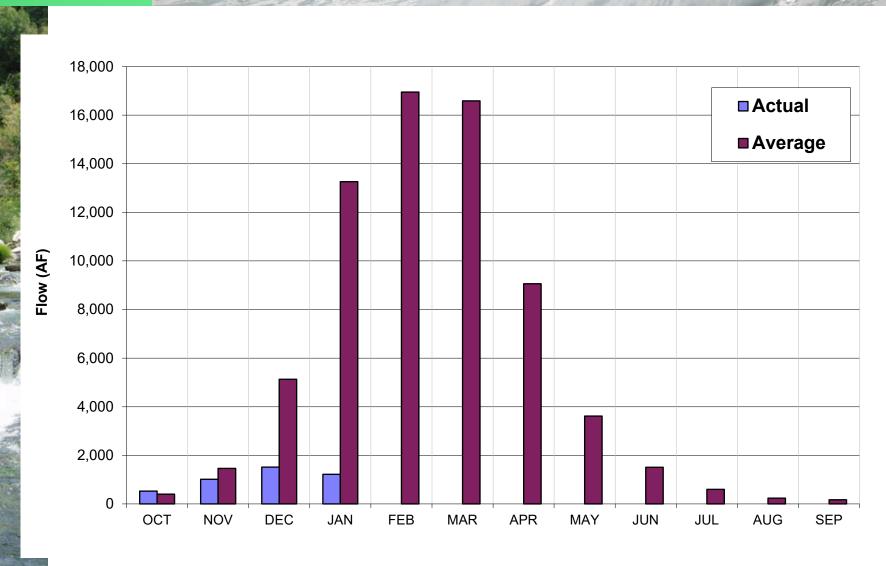

#### Estimated Unimpaired Carmel River Flow at Sleepy Hollow Weir: Water Year 2025