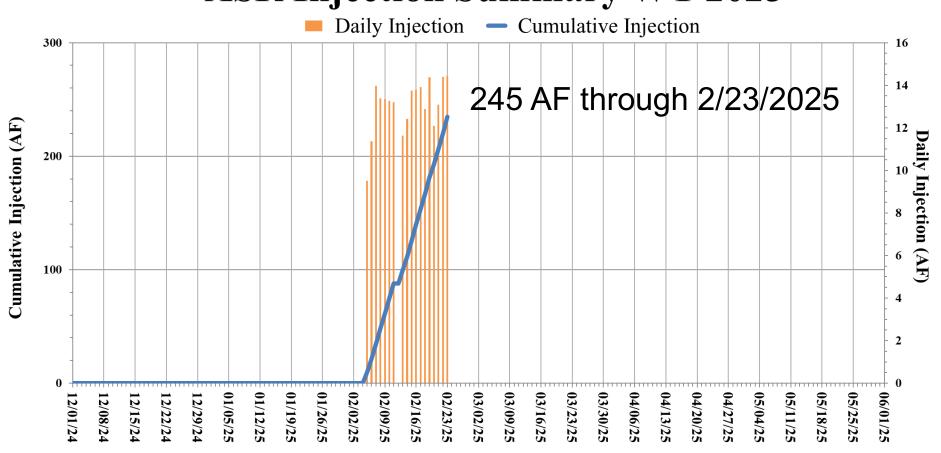

|          |                  |                 |                 |           |       |
| Total   | 1,191                    | 0        | 31       | 542              | 0               | 1,075           | 74        | 2,913 |
| WY 2024 | 914                      | 23       | 23       | 594              | 0               | 1,222           | 36        | 2,812 |

<sup>1.</sup> This table is produced as a proxy for customer demand.

<sup>2.</sup> Numbers are provisional and are subject to correction.



# Monthly Recorded Rainfall at San Clemente Rain Gage: Water Year 2025





#### **Monterey Peninsula Water Management District**

HYPLOT V134 Output 02/24/2025





#### Estimated Unimpaired Carmel River Flow at Sleepy Hollow Weir: Water Year 2025





#### **ASR Injection Summary WY 2025**