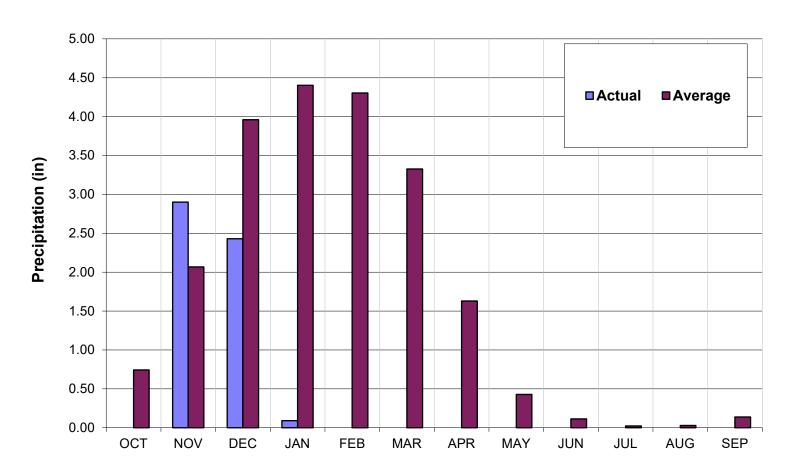

|           |       |
| Aug-25  |                          |          |          |                  |                 |                 |           |       |
| Sep-25  |                          |          |          |                  |                 |                 |           |       |
| Total   | 1,191                    | 0        | 31       | 542              | 0               | 1,075           | 74        | 2,913 |
| WY 2024 | 914                      | 23       | 23       | 594              | 0               | 1,222           | 36        | 2,812 |

<sup>1.</sup> This table is produced as a proxy for customer demand.

<sup>2.</sup> Numbers are provisional and are subject to correction.



# Monthly Recorded Rainfall at San Clemente Rain Gage: Water Year 2025





#### **Monterey Peninsula Water Management District**

HYPLOT V134 Output 02/24/2025





#### Estimated Unimpaired Carmel River Flow at Sleepy Hollow Weir: Water Year 2025





#### **ASR Injection Summary WY 2025**