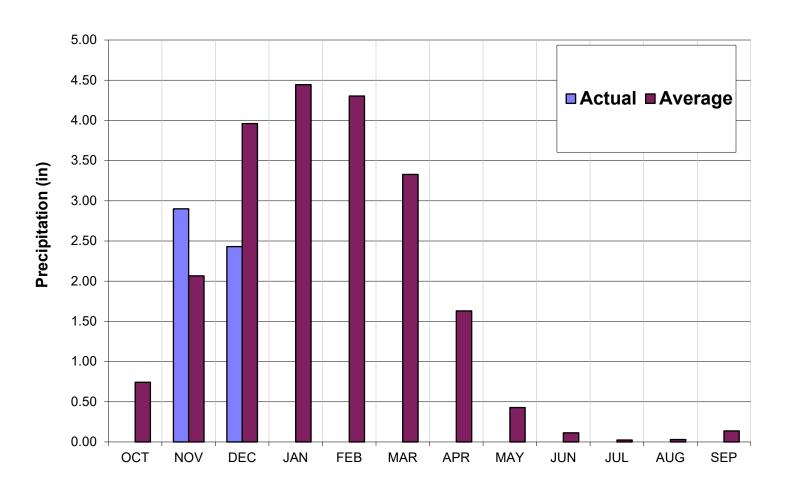

|           |       |
| Aug-25        |                       |          |          |                  |                 |                 |           |       |
| Sep-25        |                       |          |          |                  |                 |                 |           |       |
| Total         | 996                   | 0        | 26       | 332              | 0               | 833             | 59        | 2,246 |
| WY 2024       | 636                   | 0        | 18       | 556              | 0               | 952             | 36        | 2,199 |

<sup>1.</sup> This table is produced as a proxy for customer demand.

<sup>2.</sup> Numbers are provisional and are subject to correction.



# Monthly Recorded Rainfall at San Clemente Rain Gage: Water Year 2025





#### **Monterey Peninsula Water Management District**

HYPLOT V134 Output 01/27/2025





#### Estimated Unimpaired Carmel River Flow at Sleepy Hollow Weir: Water Year 2025