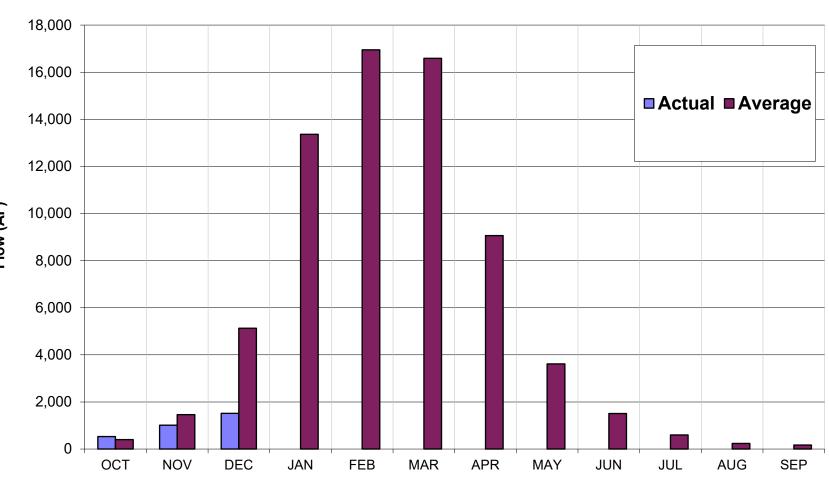

#### Estimated Unimpaired Carmel River Flow at Sleepy Hollow Weir: Water Year 2025