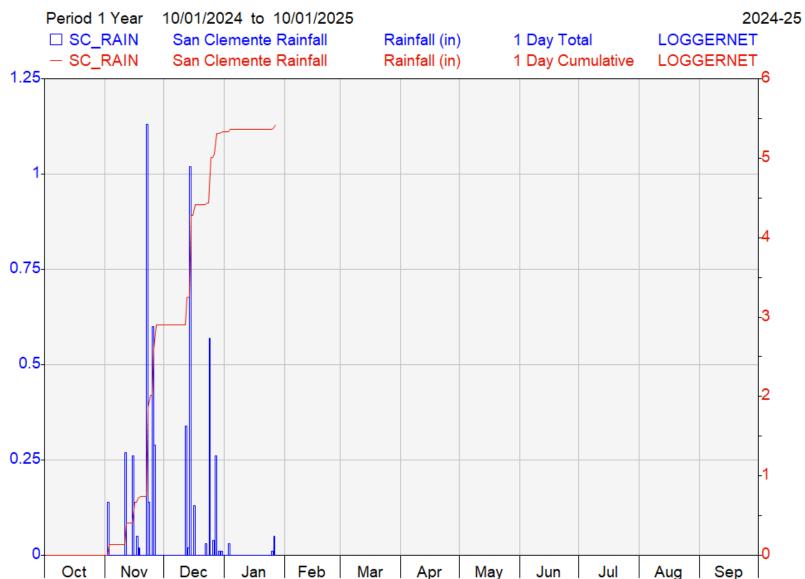

# Monthly Recorded Rainfall at San Clemente Rain Gage: Water Year 2025

#### **Monterey Peninsula Water Management District**

HYPLOT V134 Output 01/27/2025